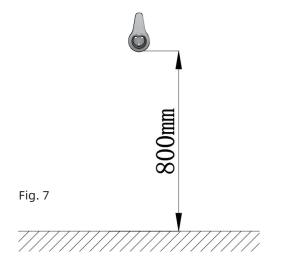

Install the charging holster beneath the device, ensuring it is about 800mm above the ground.