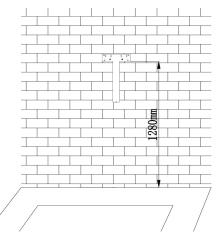

## Installation Instruction

Step 1 Wall Bracket Installation

Secure the included wall bracket to the wall, positioning it approximately 1280mm above the ground (refer to Fig. 4).

Fig. 4

Step 2 Wiring

1) Plug-in: Connect the cable to the socket to power the device.