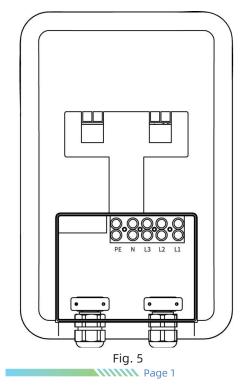

## Installation Instruction





Step 1 Wall Bracket Installation

Secure the included wall bracket to the wall, positioning it approximately 1280mm above the ground (refer to Fig. 4).



Fig. 4



Step 2 Wiring

1) Plug-in: Connect the cable to the socket to power the device.

2) Hard Wiring: Engage a professional electrician for hard wiring.

## **Installation Instruction**



Step 3

Wall-Mounted Device Installation

Attach the device to the wall by aligning its rear mounting hole with the wall fixing screw from the front, and secure it in place (see Fig. 6).









Install the charging holster beneath the device, ensuring it is about 800mm above the ground.





## After installation, the effect is as follows: