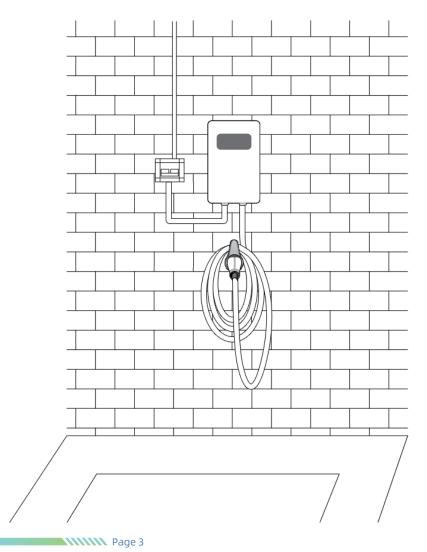

## Installation Instruction

Step 1 Wall Bracket Installation

Secure the included wall bracket to the wall, positioning it approximately 1280mm above the ground (refer to Fig. 4).

Fig. 4

Step 2 Wiring

1) Plug-in: Connect the cable to the socket to power the device.

## **Installation Instruction**

Step 3

Wall-Mounted Device Installation

Attach the device to the wall by aligning its rear mounting hole with the wall fixing screw from the front, and secure it in place (see Fig. 6).

Install the charging holster beneath the device, ensuring it is about 800mm above the ground.

## After installation, the effect is as follows: