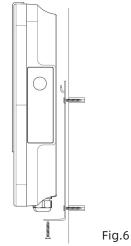

## **Installation Instruction**

Step 3

Wall-Mounted Device Installation

Attach the device to the wall by aligning its rear mounting hole with the wall fixing screw from the front, and secure it in place (see Fig. 6).